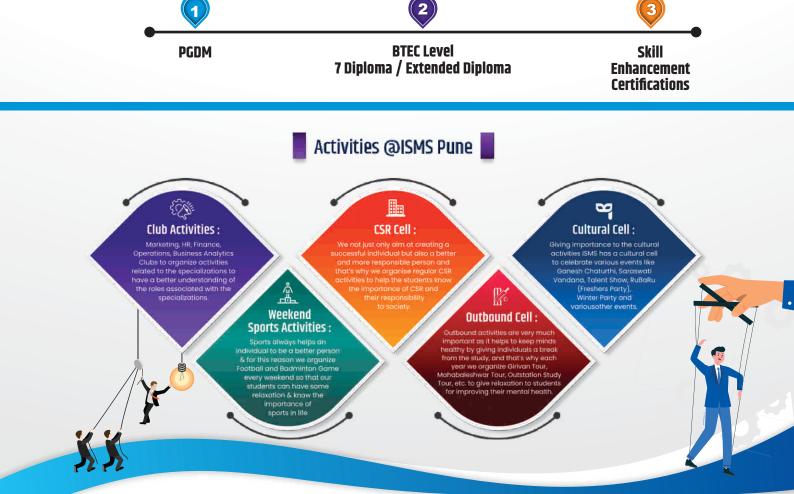

# Post Graduate Diploma in Management

Approved by AICTE, Ministry of HRD, Govt. of India



# **Why Choose This Program?**



### **Certifications Include**







# DUAL SPECIALIZATION OFFERED HUMAN RESOURCE MANAGEMENT MARKETING MANAGEMENT IT / COMPUTER STRATEGY MARKETING MANAGEMENT IT / COMPUTER



# SUBJECT MODULES

### **FIRST YEAR**

Semester I & II: Seven Core Units

+ Three Additional Units +Two Elective Units

### **SECOND YEAR**

**Semester III:** Two Core Units + Four Specialized Units

+ Two Additional Units

**Semester IV :** Practical Oriented Research Papers (Based on Capstone Project)

## **ELIGIBILITY CRITERIA**

Candidate should have appeared one of the entrance exam CAT /MAT/XAT/ATMA/CMAT/ GMAT/ State level Entrance Test (MH-CET) and should have a valid score card. A candidate is declared eligible for PGDM Courses, if he/she has passed the degree examination from AICTE/UGC recognized university with a minimum of 50% marks for