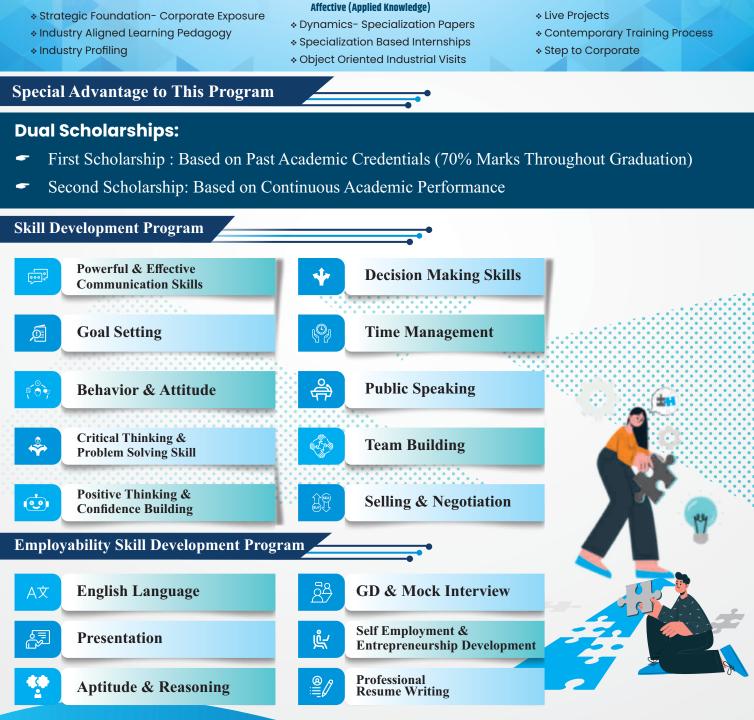

# Post Graduate Diploma in Management

Approved by AICTE, Ministry of HRD, Govt. of India



# **Why Choose This Program?**



### **Certifications Include**







# DUAL SPECIALIZATION OFFERED HUMAN RESOURCE MANAGEMENT MARKETING MANAGEMENT IT / COMPUTER STRATEGY MARKETING MANAGEMENT IT / COMPUTER



# SUBJECT MODULES

### **FIRST YEAR**

Semester I & II: Seven Core Units

+ Three Additional Units +Two Elective Units

### **SECOND YEAR**

**Semester III:** Two Core Units + Four Specialized Units

+ Two Additional Units

**Semester IV :** Practical Oriented Research Papers (Based on Capstone Project)

## **ELIGIBILITY CRITERIA**

Candidate should have appeared one of the entrance exam CAT /MAT/XAT/ATMA/CMAT/ GMAT/ State level Entrance Test (MH-CET) and should have a valid score card. A candidate is declared eligible for PGDM Courses, if he/she has passed the degree examination from AICTE/UGC recognized university with a minimum of 50% marks for open