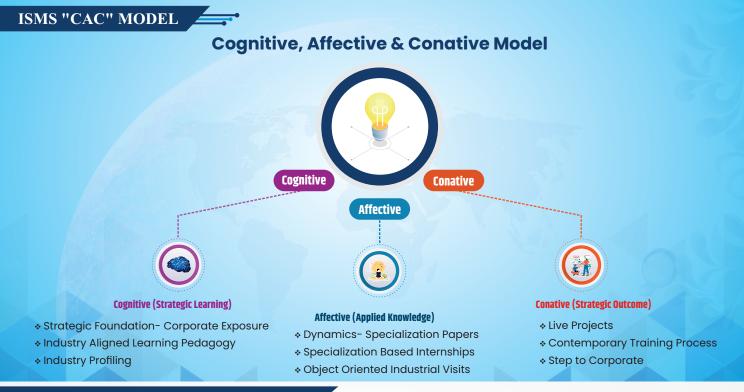

# Post Graduate Diploma in Management

Approved by AICTE, Ministry of HRD, Govt. of India



# **Why Choose This Program?**



### **Certifications Include**







# DUAL SPECIALIZATION OFFERED HUMAN RESOURCE MANAGEMENT MARKETING MANAGEMENT IT / COMPUTER STRATEGY MARKETING MANAGEMENT IT / COMPUTER



# SUBJECT MODULES

### **FIRST YEAR**

Semester I & II: Seven Core Units

+ Three Additional Units +Two Elective Units

### **SECOND YEAR**

**Semester III:** Two Core Units + Four Specialized Units

+ Two Additional Units

**Semester IV :** Practical Oriented Research Papers (Based on Capstone Project)

## **ELIGIBILITY CRITERIA**

Candidate should have appeared one of the entrance exam CAT /MAT/XAT/ATMA/CMAT/ GMAT/ State level Entrance Test (MH-CET) and should have a valid score card. A candidate is declared eligible for PGDM Courses, if he/she has passed the degree examination from AICTE/UGC recognized university with a minimum of 50% marks for op