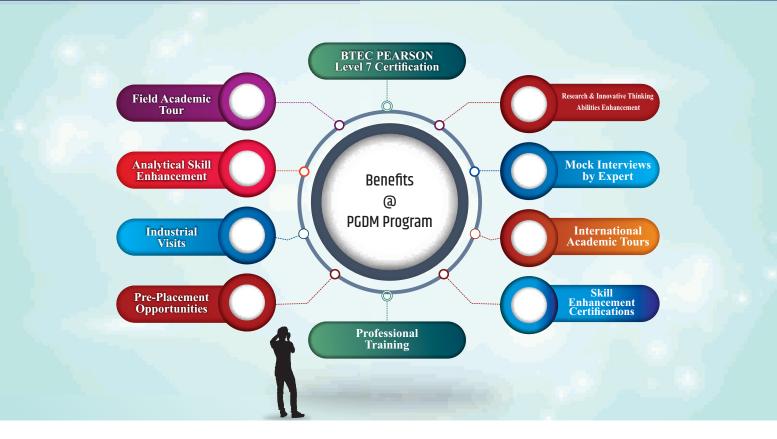

# Post Graduate Diploma in Management

Approved by AICTE, Ministry of HRD, Govt. of India



# **Why Choose This Program?**



### **Certifications Include**







# DUAL SPECIALIZATION OFFERED HUMAN RESOURCE MANAGEMENT MARKETING MANAGEMENT IT / COMPUTER STRATEGY MARKETING MANAGEMENT IT / COMPUTER



# SUBJECT MODULES

### **FIRST YEAR**

Semester I & II: Seven Core Units

+ Three Additional Units +Two Elective Units

### **SECOND YEAR**

**Semester III:** Two Core Units + Four Specialized Units

+ Two Additional Units

**Semester IV :** Practical Oriented Research Papers (Based on Capstone Project)

## **ELIGIBILITY CRITERIA**

Candidate should have appeared one of the entrance exam CAT /MAT/XAT/ATMA/CMAT/ GMAT/ State level Entrance Test (MH-CET) and should have a valid score card. A candidate is declared eligible for PGDM Courses, if he/she has passed the degree examination from AICTE/UGC recognized universit