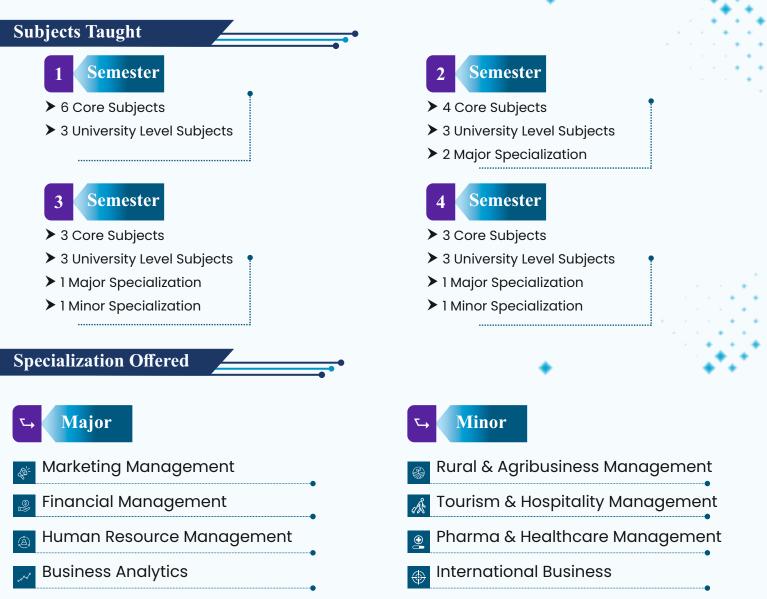

#### Operations & Supply Chain Management

.....

(Please note that the specializations offered by the **Savitribai Phule Pune University** are subject to change at the university's discretion)